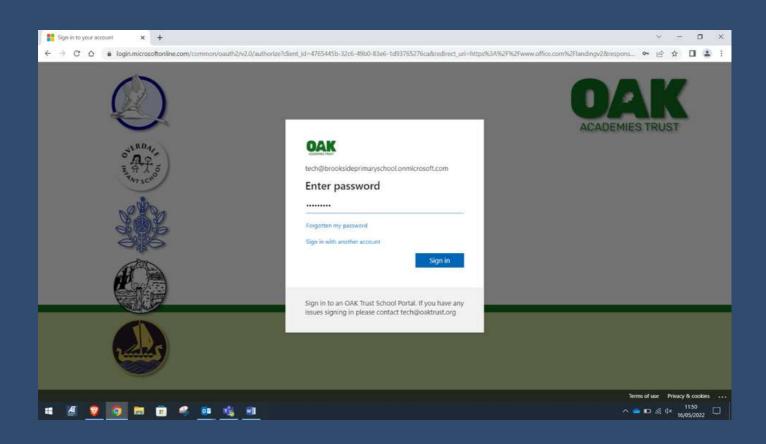

 2. Enter your username followed by your school domain and 'onmicrosoft.com'. For example, if your username is 'jdoe', you will enter jdoe@yourschooldomain.onmicrosoft.com. Please enter your old password and then sign in.