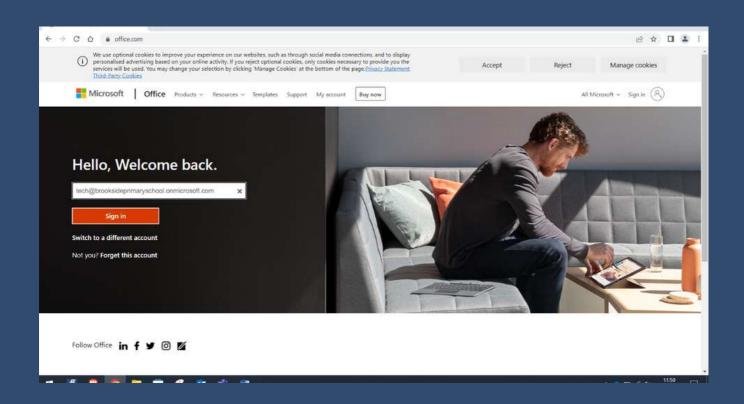

## **YOUR GUIDE**

This guide details how you can access your old One Drive data. Please ensure you follow each of the steps directly.

1. To access your old One Drive data, open a **private browser** and go to https://office.com. Click 'Sign in'