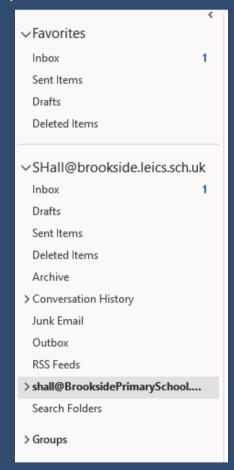

## **YOUR GUIDE**

This guide details how you can move folder in Outlook. Please ensure you follow each of the steps directly.

1.Open Outlook. Expand the imported folder structure by clicking the down arrow, Click on the folder you wish to move and drag up to the new inbox.