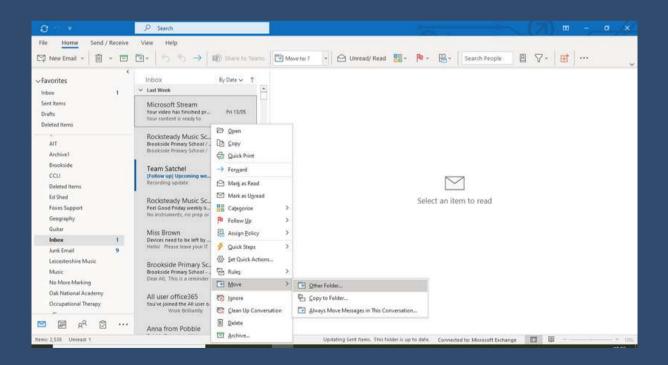

2.To move the content of the old Inbox, highlight all items (right click and move to other folder)

3.Once you've moved the emails, click OK. This will the complete the process.

## HERE TO HELP

hello@advanceditservices.co.uk www.advanceditservices.co.uk