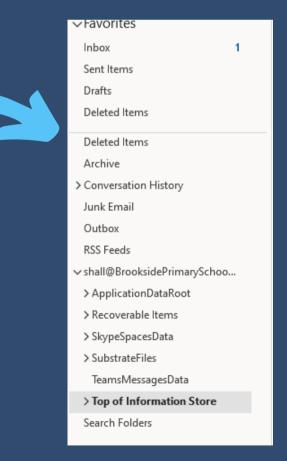

## **YOUR GUIDE**

This guide details how you can move folder in Outlook. Please ensure you follow each of the steps directly.

1.Open Outlook. Expand the imported folder structure by clicking the down arrow, Click on the folder you wish to move and drag up to the new inbox.