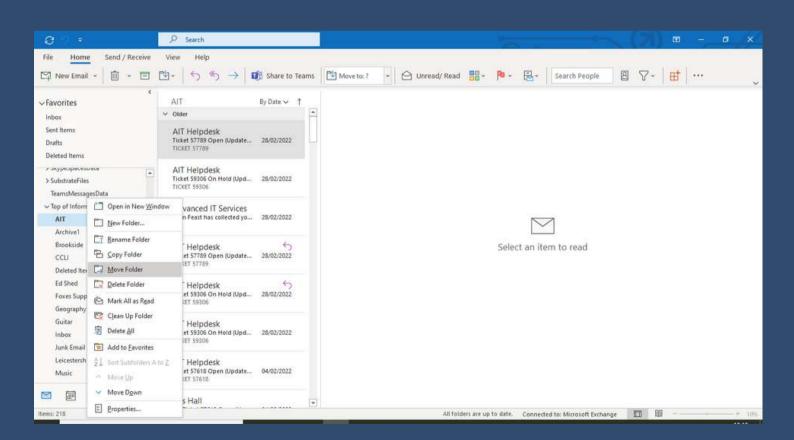

## **YOUR GUIDE**

This guide details how you can move folder in Outlook. Please ensure you follow each of the steps directly.

1.Open Outlook. Expand the imported folder structure by clicking the down arrow, Click on the folder you wish to move and drag up to the new inbox.