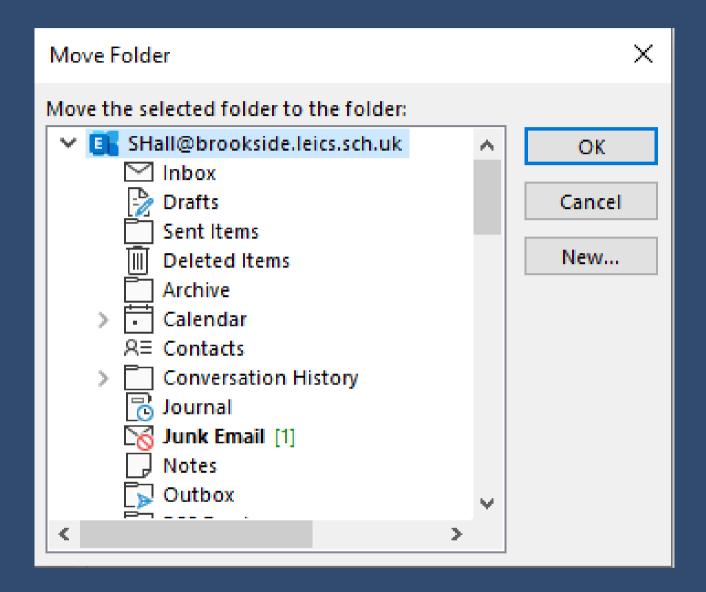

## **YOUR GUIDE**

This guide details how you can move folder in Outlook. Please ensure you follow each of the steps directly.

1.Open Outlook. Expand the imported folder structure by clicking the down arrow, Click on the folder you wish to move and drag up to the new inbox.