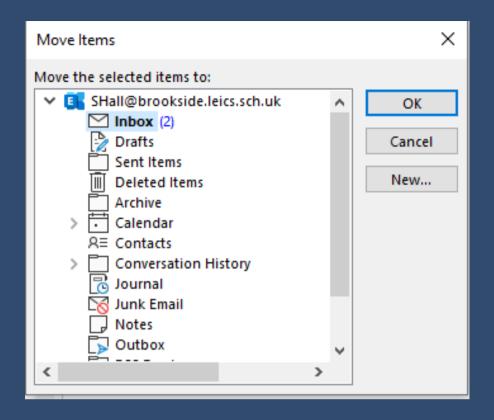

2.To move the content of the old Inbox, highlight all items (right click and move to other folder)

3.Once you've moved the emails, click OK. This will the complete the process.